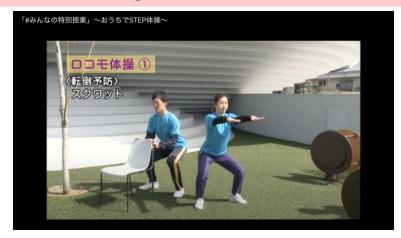

- ·Prevention of frail ·Prevention of dementia
- Video streaming
- Became possible personal lending DVD of exercise (STEP Exercise) for prevention of long-term care to target persons of watching over from after in order to prevent frail by refraining from going out.

https://www.youtube.com/watch?v=lBvuaJO3KAo&t=2 52s

- Also broadcast video streaming of exercise through internet in order to spread the video widely.
- Made leaflet on the dementia prevention and distributed it.
- Personal lending the DVD of STEP Exercise to the target persons of watching over from after for the prevention of frail.
- Edited video of STEP Exercise within 7 minutes so that the people watch easily.
- Explained essence of the dementia prevention for easy understanding
- Trainer of lesson of long-term care prevention explain the exercise which can be done in ine with the sequence from waking up to going to toilet. <a href="https://www.youtube.com/watch?v=QS-SGb1xARM">https://www.youtube.com/watch?v=QS-SGb1xARM</a>