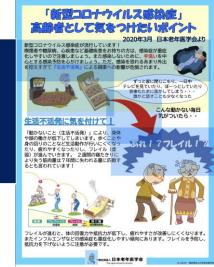

https://www.city.machida.tokyo.jp/iryo/old/shimin nokatae/shinngatakoronataisaku.html (市HP、「新型コロナウイルス感染症」高齢者として気をつけたいポイント https://www.zelvia.co.jp/ (FC町田ゼルビアHP)

- Spread information in collaboration with FC Machida Zelvia to pique the interest of young people.
   (Posted the information on the City PR publication, and put the QR code for easy access to the information as well).
- Linked the page of information from the city to the top page of special page, "Response to the COVID-19" for easy access to the information.
- Sent leaflets to older persons who seldom check the HP of the City with the application form for the special cash handouts from the Government.